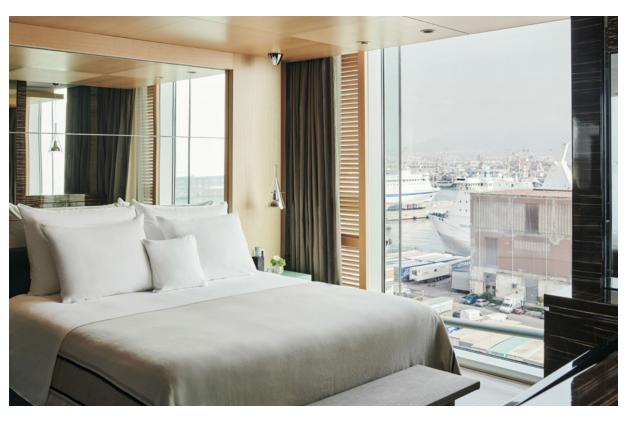

## TWO BEDROOM FAMILY SUITE

The Two Bedroom Family Suite has two connecting rooms. This exclusive combination is the ideal choice for families or friends traveling together. The room is equipped with two spacious lounges, two large openspace bathrooms with Teuco Jacuzzi, and it is distinguished by an essential design that provides a sense of space and elegance. The Two Bedroom Family Suite is located on the eighth floor, overlooking the port and the bay of Naples.

With an area of approximately 128 sqm / 1378 sqf, our Two Bedroom Family Suite can accommodate up to four adults and two children up to 12 years old thanks to the sofa bed. Cot available on request.