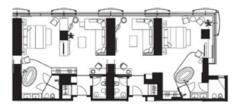

## TWO BEDROOM FAMILY SUITE

The Two Bedroom Family Suite has two connecting rooms. This exclusive combination is the ideal choice for families or friends traveling together. The room is equipped with two spacious lounges, two large openspace bathrooms with Teuco Jacuzzi, and it is distinguished by an essential design that provides a sense of space and elegance. The Two Bedroom Family Suite is located on the eighth floor, overlooking the port and the bay of Naples.

With an area of approximately 128 sqm / 1378 sqf, our Two Bedroom Family Suite can accommodate up to four adults and two children up to 12 years old thanks to the sofa bed. Cot available on request.