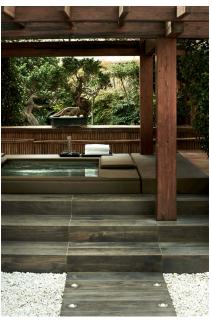

## **ZEN GARDEN SUITE**

Located on the third floor, the Zen Garden Suite consists of one bedroom, a large bathroom with shower and double sinks and a lounge with fireplace. It finds its main feature in the fact that it is composed of a single open space equipped with luxury furnishings and objets d'art with a warm and welcoming atmosphere. The real plus of this suite is certainly the Japanese-inspired garden with Jacuzzi, making it perfect for leisure stays. The privacy of guests is always guaranteed, thanks to an effective system of external curtains.

With an overall area of 155 sqm / 1669 sqf, the Zen Garden Suite can accommodate two adults. Cot available on request.