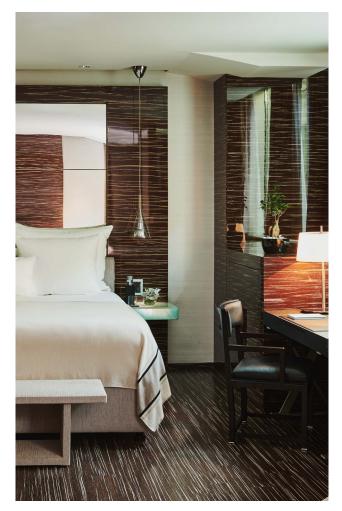

## **ZEN GARDEN SUITE**

Located on the third floor, the Zen Garden Suite consists of one bedroom, a large bathroom with shower and double sinks and a lounge with fireplace. It finds its main feature in the fact that it is composed of a single open space equipped with luxury furnishings and objets d'art with a warm and welcoming atmosphere. The real plus of this suite is certainly the Japanese-inspired garden with Jacuzzi, making it perfect for leisure stays. The privacy of guests is always guaranteed, thanks to an effective system of external curtains.

With an overall area of 155 sqm / 1669 sqf, the Zen Garden Suite can accommodate two adults. Cot available on request.