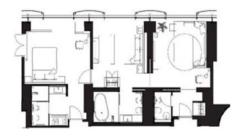

## DELUXE SUITE CASTEL VIEW

Located on the seventh and eighth floors, the Deluxe Suites Castle View, spacious and bright, offer a view of the hill of Naples with Castel Sant'Elmo. Divided into two rooms, these suites are made up of two bedrooms with king-size beds, a bathroom with shower, a bathroom with tub and shower, a service bathroom and a comfortable living room, to offer a stay of luxury and absolute relaxation. These suites are equipped with an executive desk, designer furnishings and ultramodern technological equipment.

With an area of approximately 74 sqm / 797 sqf, the Deluxe Suites Castle View can accommodate up to four adults and one child up to 12 years old thanks to the sofa bed. Cot available on request.