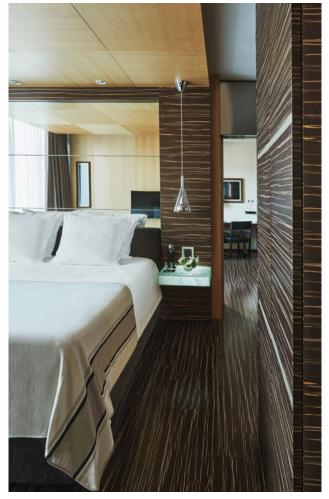

## DELUXE SUITE CASTEL VIEW

Located on the seventh and eighth floors, the Deluxe Suites Castle View, spacious and bright, offer a view of the hill of Naples with Castel Sant'Elmo. Divided into two rooms, these suites are made up of two bedrooms with king-size beds, a bathroom with shower, a bathroom with tub and shower, a service bathroom and a comfortable living room, to offer a stay of luxury and absolute relaxation. These suites are equipped with an executive desk, designer furnishings and ultramodern technological equipment.

With an area of approximately 74 sqm / 797 sqf, the Deluxe Suites Castle View can accommodate up to four adults and one child up to 12 years old thanks to the sofa bed. Cot available on request.