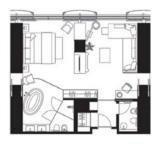

With an area of approx 55 sqm / 592 sqf, our Deluxe Suites Harbour View can accommodate up to three adults, or two adults and two children up to 12 years old thanks to the sofa bed. Cot available on request.