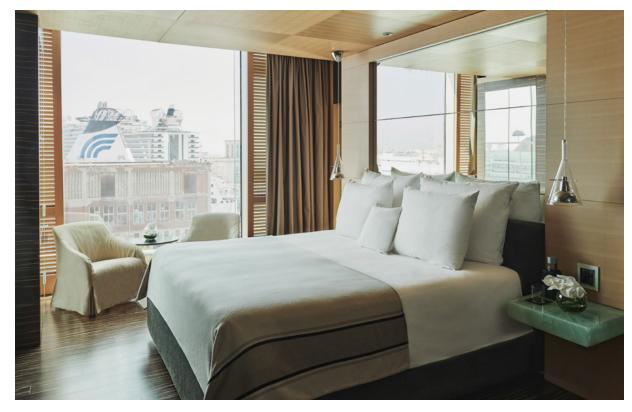

## DELUXE SUITE HARBOUR VIEW

With a bedroom and comfortable living room, the Deluxe Suites Harbour View are equipped with a spacious closet and large bathroom with bathtub and a separate shower. The furnishings combine refined design pieces and sophisticated technology to create a relaxing and luxurious atmosphere, with a stunning view on the entire bay of Naples. Our Deluxe Suites Harbour View are located on the seventh and eighth floor, on the front side of the Romeo hotel.

With an area of approx 55 sqm / 592 sqf, our Deluxe Suites Harbour View can accommodate up to three adults, or two adults and two children up to 12 years old thanks to the sofa bed. Cot available on request.