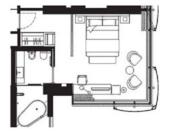

With an area of approx. 40 sqm / 430 sqf, our Junior Corner Suites can accommodate up to two adults and one baby up to 2 years old. Cot available on request.