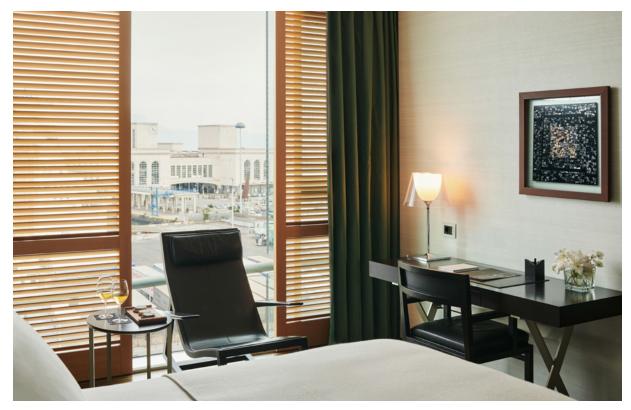

## JUNIOR CORNER SUITE

With a double view the city of Naples, our Junior Corner Suites are certainly the most original and bright luminous rooms of the hotel. Full-height glass walls, unique design and a Philippe Starck designed bathtub: the Junior Corner Suites with their cosy and elegant atmosphere are perfect for business travellers but also for leisure stays. Junior Corner Suites are located at the corners of the Romeo hotel, from the second to the fourth floor.

With an area of approx. 40 sqm / 430 sqf, our Junior Corner Suites can accommodate up to two adults and one baby up to 2 years old. Cot available on request.