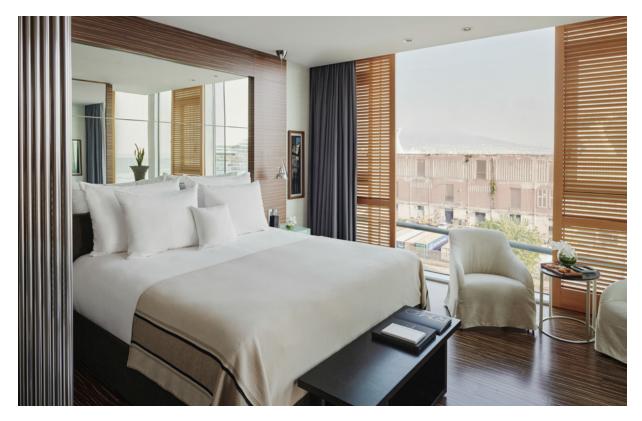

## HARBOUR VIEW JUNIOR SUITE

With a double view on the bay and the city of Naples, our Harbour View Junior Suites are certainly the most original and bright luminous rooms of the hotel. Full-height glass walls, unique design and a Philippe Starck designed bathtub: the Harbour View Junior Suites with their cosy and elegant atmosphere are perfect for business travellers but also for leisure stays. Harbour View Junior Suites are located at the corners of the Romeo hotel, from the fifth to the sixth floor, with a view over the harbour and the city of Naples.

With an area of approx. 40 sqm / 430 sqf, our Harbour View Junior Suites can accommodate up to two adults and one baby up to 2 years old. Cot available on request.