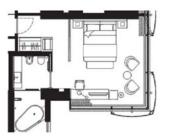

With an area of approx. 40 sqm / 430 sqf, our Harbour View Junior Suites can accommodate up to two adults and one baby up to 2 years old. Cot available on request.