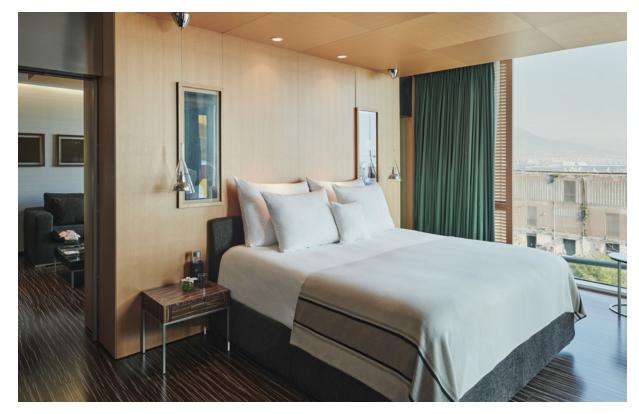

## **GRAND SUITE HARBOUR SUITE**

Composed of a bedroom and a comfortable living room, the Grand Suites Harbour View have a large wardrobe and a large bathroom with a bathtub and separate shower. The furniture combines objects of refined design and sophisticated technology to offer a stay of luxury and absolute relaxation with a breathtaking view of the Bay of Naples. The Grand Suite Harbour View are located at the corners of the seventh and eighth floor the Romeo hotel, with a wide view of the port of Naples.

With an area of approximately 64 sqm/689 sqf, our Grand Suites Harbour View can accommodate up to three adults, or two adults and two children up to 12 years old thanks to the sofa bed. Cot available on request.