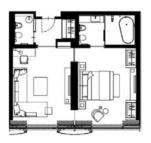

## **GRAND SUITE HARBOUR SUITE**

Composed of a bedroom and a comfortable living room, the Grand Suites Harbour View have a large wardrobe and a large bathroom with a bathtub and separate shower. The furniture combines objects of refined design and sophisticated technology to offer a stay of luxury and absolute relaxation with a breathtaking view of the Bay of Naples. The Grand Suite Harbour View are located at the corners of the seventh and eighth floor the Romeo hotel, with a wide view of the port of Naples.

With an area of approximately 64 sqm/689 sqf, our Grand Suites Harbour View can accommodate up to three adults, or two adults and two children up to 12 years old thanks to the sofa bed. Cot available on request.