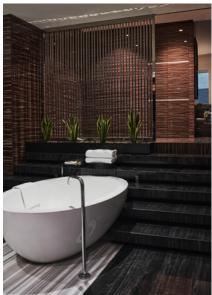

## WELLNESS ROOM

Our Wellness Room is mainly characterised by the nearly total absence of structural barriers, making of it the perfect location for intimate guests. The core and main attraction of the Wellness Room is the bathroom: a wide open area including steam

bath and infrared sauna both with chromo, aroma and music therapy, emotional shower, whirlpool bathtub and Kinesis Machine signed by Technogym. The Wellness Room is located on the second floor, on the side part of the Romeo hotel.