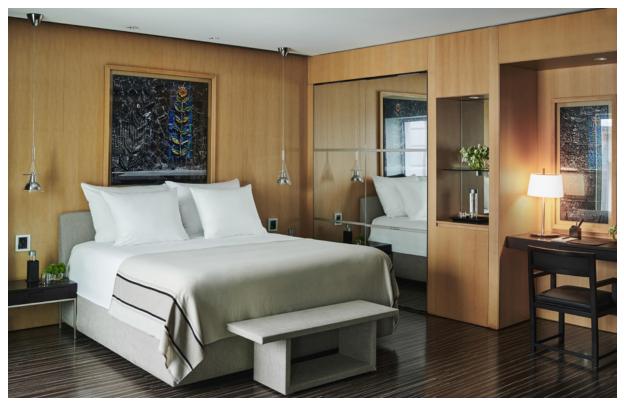

## WELLNESS ROOM

Our Wellness Room is mainly characterised by the nearly total absence of structural barriers, making of it the perfect location for intimate guests. The core and main attraction of the Wellness Room is the bathroom: a wide open area including steam

bath and infrared sauna both with chromo, aroma and music therapy, emotional shower, whirlpool bathtub and Kinesis Machine signed by Technogym. The Wellness Room is located on the second floor, on the side part of the Romeo hotel.

With an area of approx. 56 sqm / 603 sqf, our Wellness Room can accommodate up to two adults and one baby up to 2 years old. Cot available on request.